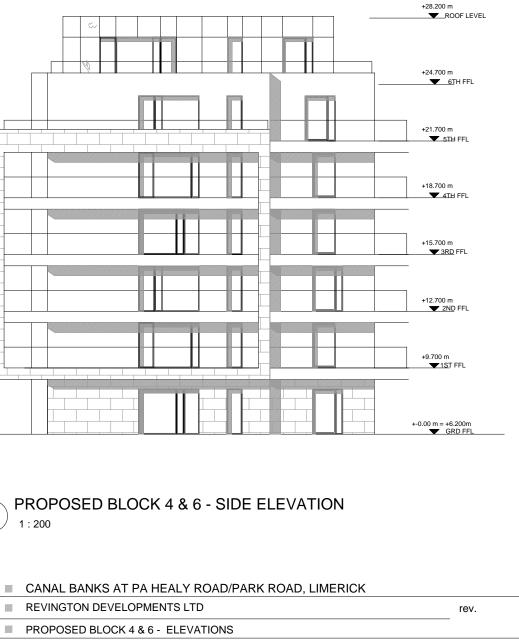

**PROPOSED BLOCK 4 & 6 - GARDEN ELEVATION** (1) 1 : 200

| PROJECT |      | CANA   | LB   | ANKS   | AT PA HE   | EALY  |
|---------|------|--------|------|--------|------------|-------|
| CLIENT  |      | REVIN  | IGTO | ON DEV | ELOPMEN    | NTS L |
| TITLE   |      | PROP   | OSE  | D BLO  | CK 4 & 6 - | ELE   |
| SCALE:  | 1:20 | 00 @A3 |      | DATE:  | SEPT 201   | 9     |
|         |      |        |      |        |            |       |