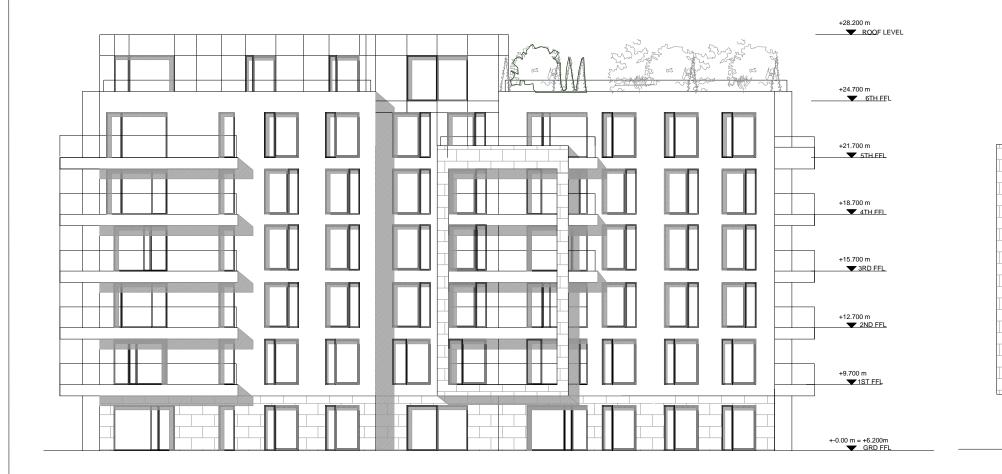

**PROPOSED BLOCK 4 & 6 - GARDEN ELEVATION** (1) 1 : 200

| PROJECT |      | CANA   | LB   | ANKS   | AT PA HE   | EALY  |
|---------|------|--------|------|--------|------------|-------|
| CLIENT  |      | REVIN  | IGTO | ON DEV | ELOPMEN    | NTS L |
| TITLE   |      | PROP   | OSE  | D BLO  | CK 4 & 6 - | ELE   |
| SCALE:  | 1:20 | 00 @A3 |      | DATE:  | SEPT 201   | 9     |
|         |      |        |      |        |            |       |